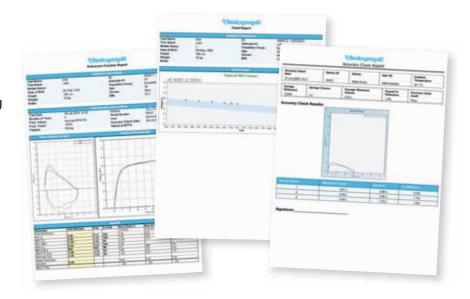

## **Spirometry report options:**

- Create spirometry reports from your Pneumotrac via your PC using Spirotrac Software
- Configurable spirometry reports, accuracy check and calibration reports, trending reports and event logs
- Integrated export file options
- Reports can be printed or emailed as PDFs