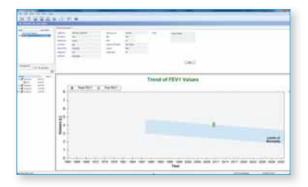

## **Spirotrac V features:**

- Intuitive user interface with workflow orientated presentation
- Automated and secure data management
- Open session, f/v and v/t curves, all test data and test quality in one view during a test session
- Supports single and multi-breath spirometry
- Over 50 test parameters
- Automatic storage of all test data and events, including calibration log
- Automatic FEV<sub>1</sub> trend chart of actual and normal range data as subject is selected
- Built-in test quality checks
- Choice of attractive incentives
- Comprehensive configurable reports for spirometry sessions and trending

## This powerful connectivity capability offers:

- Trending of actual and normal range data over the lifetime of a subject
- Optional Spirotrac modules for specialist tests and reporting
- Centralised fully scalable database using MS SQL server technology
- Connectivity to many occupational health and practice management systems
- Built-in GDT communications standard allows any software to link to Spirotrac
- Links to Vitalograph Fusion Centralised Database and Over-Read enabling Quality Assured Spirometry