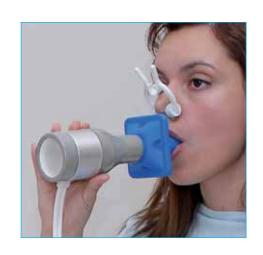

# Integrated PC-based precision spirometry

Vitalograph Pneumotrac<sup>™</sup> harnesses all the power of your networked PCs and Spirotrac V Software, and allows you to capture and disseminate spirometry data across your organisation. It features the reliable and robust Fleisch Pneumotach for the ultimate in accurate spirometry measurement. The Fleisch is widely recognised as the most accurate and reliable flow measuring technology in the world.

#### **Pneumotrac features:**

- Portable, lightweight, robust design
- Simply plugs into your PC's USB port
- Laminar flow through micro-capillary tubes ensures high sensitivity and linearity at very low and very high flow rates