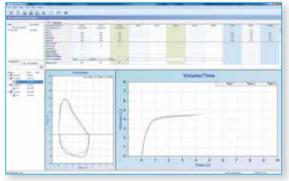

## **Spirotrac V features:**

- Intuitive user interface with workflow orientated presentation
- Automated and secure data management
- Open session, f/v and v/t curves, all test data and test quality in one view during a test session
- Supports single and multi-breath spirometry
- Over 50 test parameters
- Automatic storage of all test data and events, including calibration log
- Automatic FEV<sub>1</sub> trend chart of actual and normal range data as subject is selected
- Built-in test quality checks
- Choice of attractive incentives
- Comprehensive configurable reports for spirometry sessions and trending

# Enjoy the convenience of extensive connectivity via Spirotrac PC Spirometry Software

Vitalograph Spirotrac® Software combines the power of your Windows® PC and your network, providing long-term storage of spirometry data, with test results being tracked and trended over time, to create a powerful disease management tool.

Spirometry data can be transferred securely and accurately, making it instantly available at whichever PC it is required.

## This powerful connectivity capability offers:

- Trending of actual and normal range data over the lifetime of a subject
- Optional Spirotrac modules for specialist tests and reporting
- Centralised fully scalable database using MS SQL server technology
- Connectivity to many occupational health and practice management systems
- Built-in GDT communications standard allows any software to link to Spirotrac
- Links to Vitalograph Fusion Centralised Database and Over-Read enabling Quality Assured Spirometry