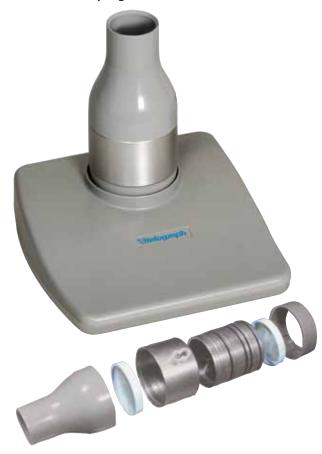

# Integrated PC-based precision spirometry

Vitalograph Pneumotrac<sup>™</sup> harnesses all the power of your networked PCs and Spirotrac V Software, and allows you to capture and disseminate spirometry data across your organisation. It features the reliable and robust Fleisch Pneumotach for the ultimate in accurate spirometry measurement. The Fleisch is widely recognised as the most accurate and reliable flow measuring technology in the world.

#### **Pneumotrac features:**

- Portable, lightweight, robust design
- Simply plugs into your PC's USB port
- Laminar flow through micro-capillary tubes ensures high sensitivity and linearity at very low and very high flow rates

- No moving parts essential in adverse environments
- Autoclavable at 137°C
- Robust aluminium, TPX and stainless steel construction