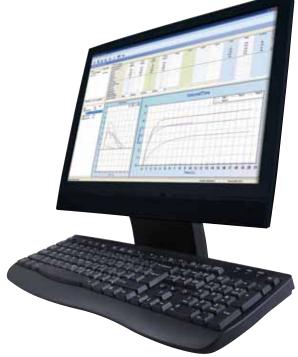

# Enjoy the convenience of extensive connectivity via Spirotrac PC Spirometry Software

Vitalograph Spirotrac® Software combines the power of your Windows® PC and your network, providing long-term storage of spirometry data, with test results being tracked and trended over time, to create a powerful disease management tool.

Spirometry data can be transferred securely and accurately, making it instantly available at whichever PC it is required.

## This powerful connectivity capability offers:

- Trending of actual and normal range data over the lifetime of a subject
- Optional Spirotrac modules for specialist tests and reporting
- Centralised fully scalable database using MS SQL server technology
- Connectivity to many occupational health and practice management systems
- Built-in GDT communications standard allows any software to link to Spirotrac
- Links to Vitalograph Fusion Centralised Database and Over-Read enabling Quality Assured Spirometry